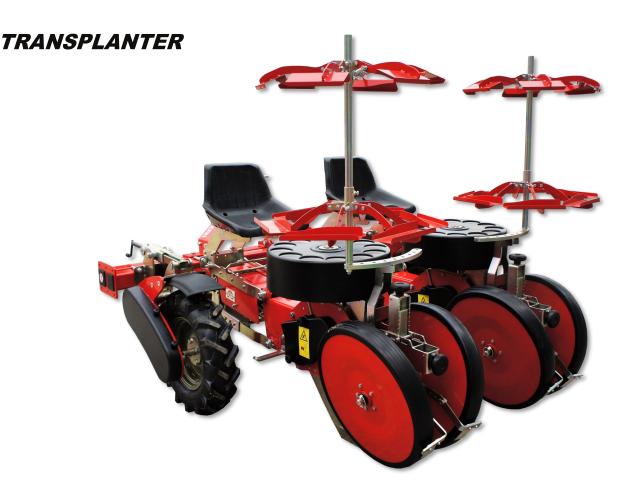

### TRANSPLANTER-TC

Swith 12 cups rota- ting distributor

• Use: semiautomatic equipment for transplanting seedlings with a conical or pyramid-shaped root ball

All independent modules (from 1 to 6 transplant elements) are fed by 12 cups rotating distributor. Recommended for tobacco, toma- to, cabbage, courgette, broccoli, and other similar seedlings.

• Adaptation to the ground and transplanting: with parallelogram arm that keeps the equipment constantly adapted to the ground, always remaining parallel to the surface; with adjusting tie rod for manually adjusting the depth of the furrow; with a knob to regulate the quantity of soil to earth up around the root balls.