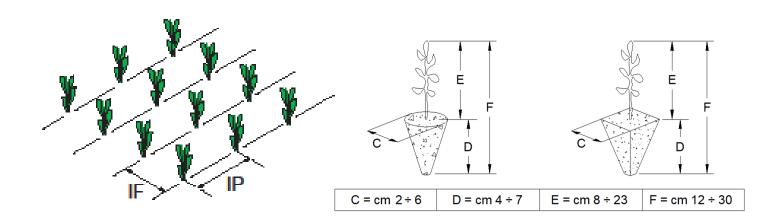

### TRANSPLANTER-TC

Swith 12 cups rota- ting distributor

• Use: semiautomatic equipment for transplanting seedlings with a conical or pyramid-shaped root ball

All independent modules (from 1 to 6 transplant elements) are fed by 12 cups rotating distributor. Recommended for tobacco, toma- to, cabbage, courgette, broccoli, and other similar seedlings.

• Adaptation to the ground and transplanting: with parallelogram arm that keeps the equipment constantly adapted to the ground, always remaining parallel to the surface; with adjusting tie rod for manually adjusting the depth of the furrow; with a knob to regulate the quantity of soil to earth up around the root balls.